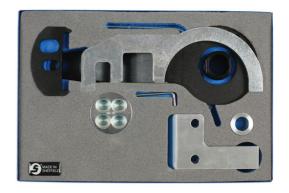

## **Engine Timing Kit - for BMW 3.0 Diesel**

The 7502 Engine Timing Kit provides the essential tools required to check and set the camshaft and crankshaft timing on the post 2015 BMW 3.0L (B57) diesel engines found in the BMW 5, 6 & 7 series models. Note: if the camshafts are removed Laser recommend the use of 7067 Split Gear Alignment Tool to aid refitting of the camshafts.