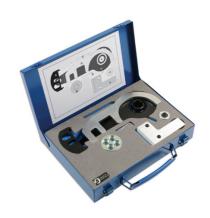

## **Engine Timing Kit - for BMW 3.0 Diesel**

The 7502 Engine Timing Kit provides the essential tools required to check and set the camshaft and crankshaft timing on the post 2015 BMW 3.0L (B57) diesel engines found in the BMW 5, 6 & 7 series models. Note: if the camshafts are removed Laser recommend the use of 7067 Split Gear Alignment Tool to aid refitting of the camshafts.