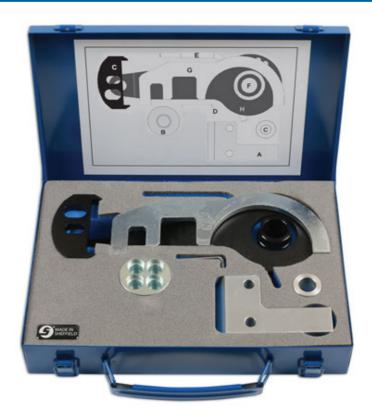

## **Engine Timing Kit - for BMW 3.0 Diesel**

The 7502 Engine Timing Kit provides the essential tools required to check and set the camshaft and crankshaft timing on the post 2015 BMW 3.0L (B57) diesel engines found in the BMW 5, 6 & 7 series models. Note: if the camshafts are removed Laser recommend the use of 7067 Split Gear Alignment Tool to aid refitting of the camshafts.